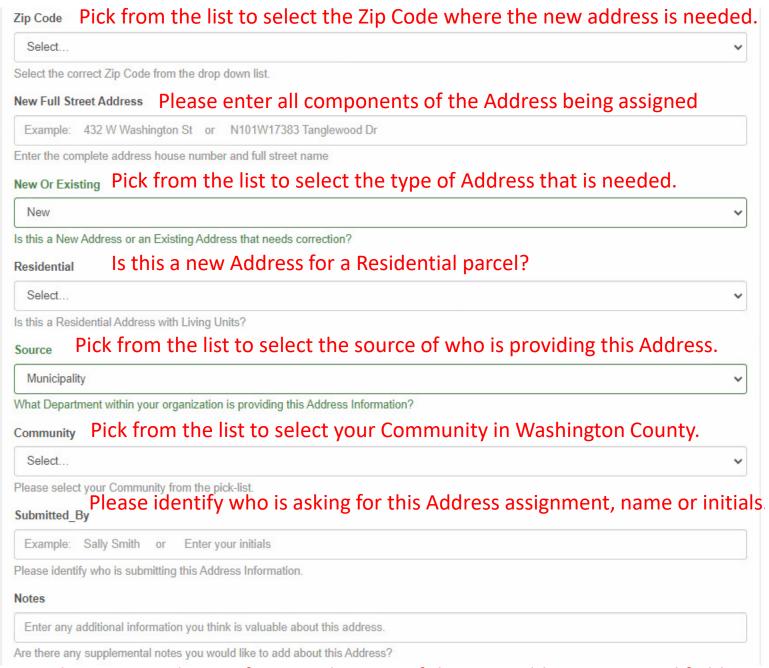

## 1. Enter Information

Having the Tax Key ensures the Address is being assigned to the correct parcel This helps insure accuracy and is very helpful for us.

Provide any special notes for consideration of the new Address. Optional field.