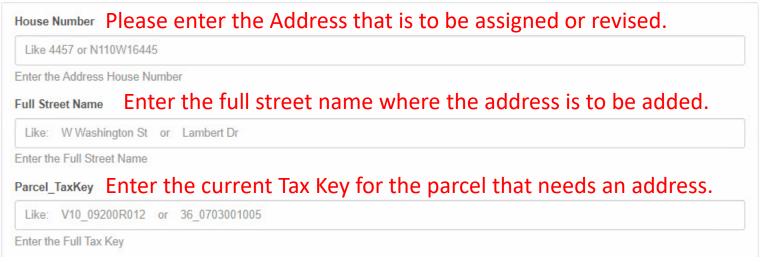

## 1. Enter Information

Having the Tax Key ensures the Address is being assigned to the correct parcel This helps insure accuracy and is very helpful for us.

Provide any special notes for consideration of the new Address. Optional field.