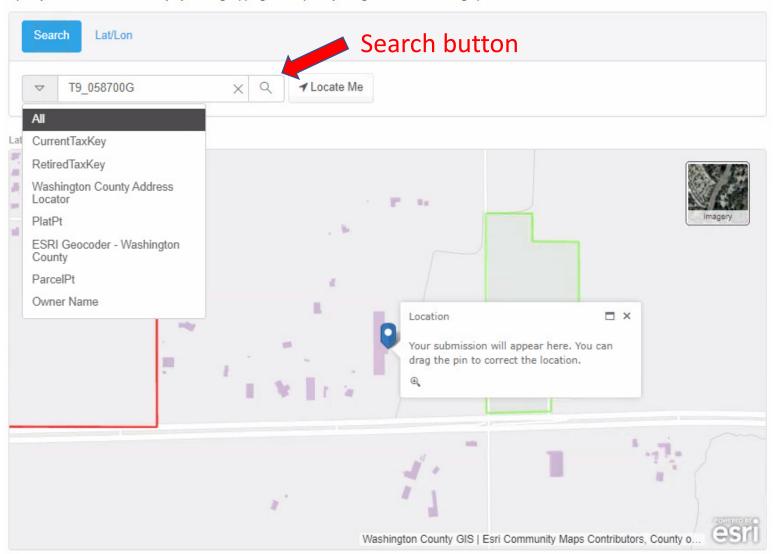

Copy and paste the Tax Key from the previous question into the search box and choose Tax Key Locator and Click search.

## 3. Complete Form

Add this information to the map.

Submit New Address

View Submitted Addresses

The search tool should zoom you to the extents of the Parcel based on the Tax Key you entered. You can click on the Blue Pin and move it to where the Address should be located. Doesn't have to be exact, just close.