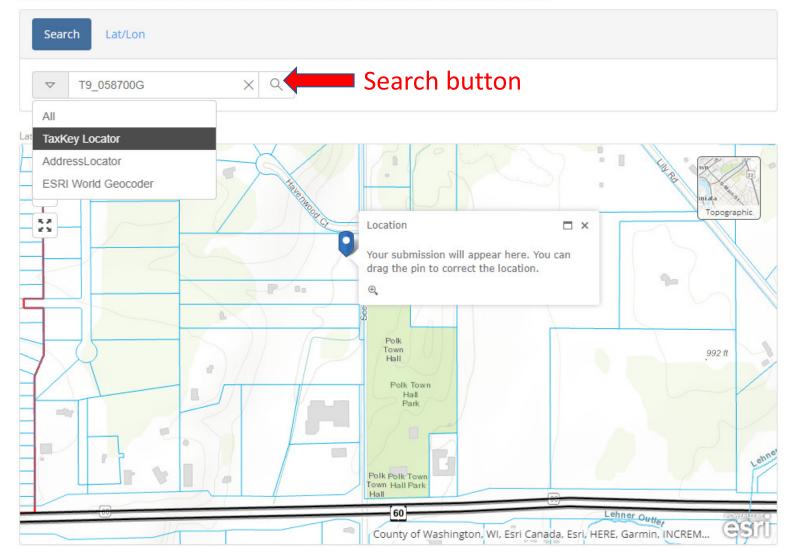

## Copy and paste the Tax Key from the previous question into the search box and choose Tax Key Locator and hit search. 2. Select Location

Specify the location for this entry by clicking/tapping the map or by using one of the following options.

3. Complete Form

Add this information to the map.

Submit New Address View Submitted Addresses

The search tool should zoom you to the extents of the Parcel based on the Tax Key you entered. You can click on the Blue Pin and move it to where the Culvert permit will be. Doesn't have to be exact, just close.