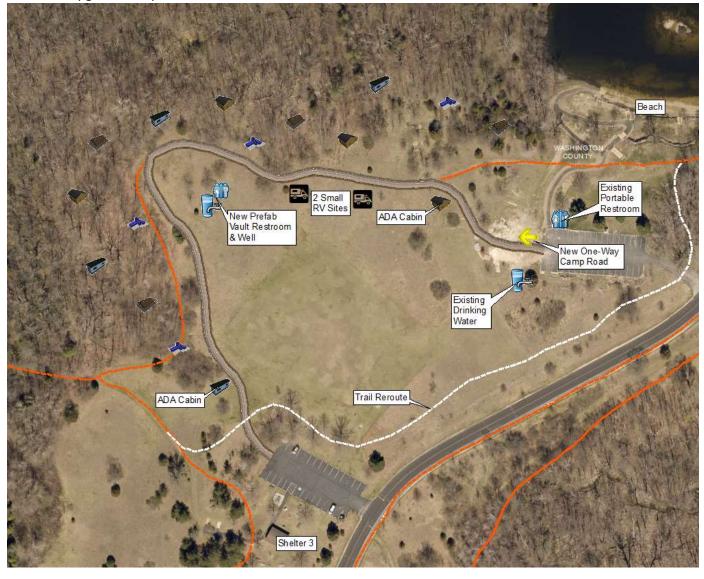

## Below: Campground Map:



## Below: Prpopsed cabin styles



| Activity/Construction | Description               | Estimate    | Estimate Source                   |
|-----------------------|---------------------------|-------------|-----------------------------------|
| Asphault Road         | 1250' camp ground road    | \$31,000.00 | From Brad Abraham                 |
| Cabin Construction    | Construction cost per     |             |                                   |
| Materials             | \$2,000                   | \$30,000.00 | Eric - Estimate                   |
|                       | Electrical cost per cabin |             |                                   |
| Cabin Electrical      | \$1,500                   | \$22,500.00 | Estimate from GH cabin renovation |
| Vault Toilet          | Prefab va