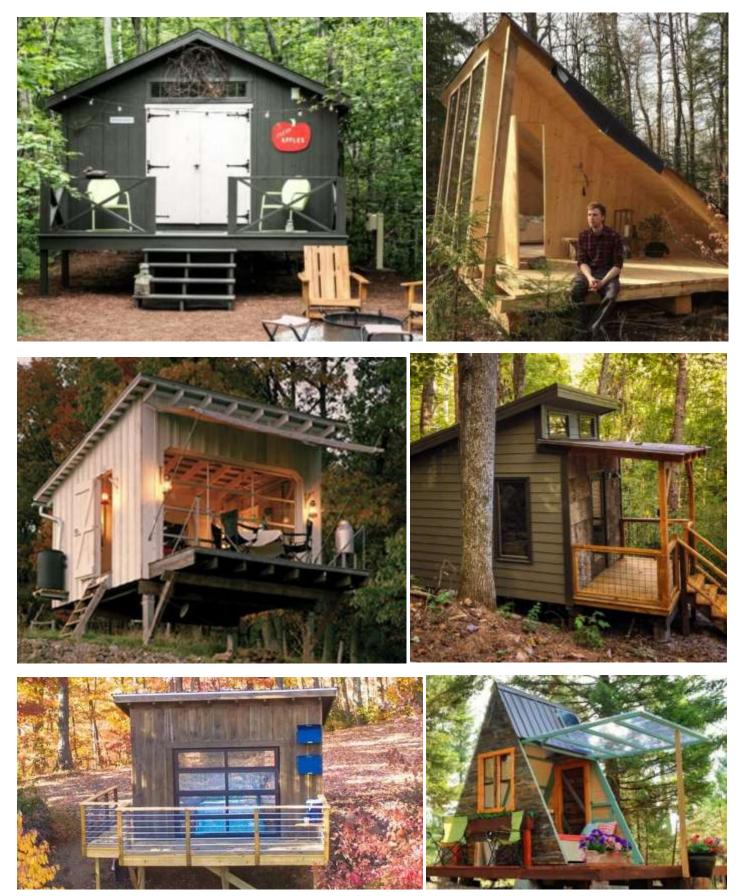

## Below: Prpopsed cabin styles

| Activity/Construction | Description               | Estimate    | Estimate Source                   |
|-----------------------|---------------------------|-------------|-----------------------------------|
| Asphault Road         | 1250' camp ground road    | \$31,000.00 | From Brad Abraham                 |
| Cabin Construction    | Construction cost per     |             |                                   |
| Materials             | \$2,000                   | \$30,000.00 | Eric - Estimate                   |
|                       | Electrical cost per cabin |             |                                   |
| Cabin Electrical      | \$1,500                   | \$22,500.00 | Estimate from GH cabin renovation |
| Vault Toilet          | Prefab vault toilet       | \$15,000.00 | Quote from vendor                 |
| Well                  | New well with hand pump   | \$10,000.00 | Estimate from past projects       |
|                       | Camping Lounge/Shower     |             |                                   |
| Cabin Lounge Area and | Renovation in Ranger      |             |                                   |
| Shower Room           | House                     | \$5,000     | Eric - Estimate                   |
|                       | Total:                    | \$113,500   |                                   |